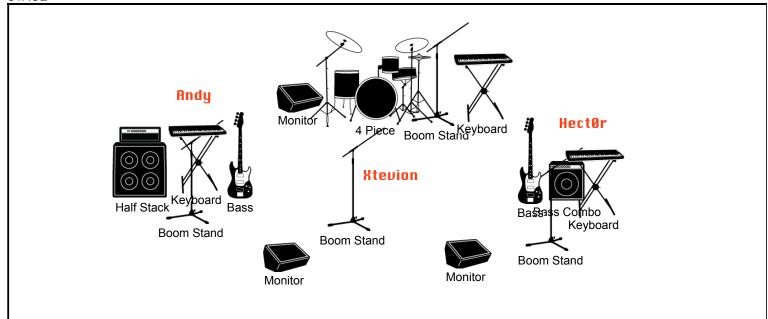

# STAGE PLOT DESIGNER

BAND NAME VENUE SHOW DATE / TIME

Schizopolitans Chapel Off-Beat Saturday

STAGE

### NOTES

Xtevion plays drums and sings lead. He moves from behind drums to front of stage and takes his mic with him. There is only one mic for those two stands. He has his own mic and a floor-based vocal processor (XLR).

### Xtevion:

1 XLR - Vocal Processor (hot)

2 DI - Electronic drum mixer shown as keys Drum mics

## Hector:

1 XLR - Bass Amp (or Mic Amp)

2 DI - Keys / Laptop

1 Vocal Mic

#### Andy:

1 XLR - Bass Amp or Mic

2 DI - Keys / Laptop

1 XLR - My own Beta SM58 Mic